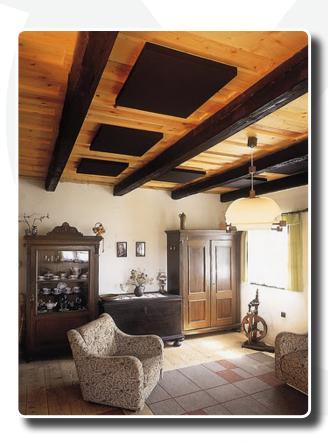

# **Description**

**ECOray** Electric radiant panel of **REL** type with elegant design is suitable for wall, ceiling mounting or between the coffers of suspended ceiling. It is mounted in small and medium-sized public utilities, offices and residential buildings. High comfort of the feeling of heat meets the requirements of even the most demanding customer.