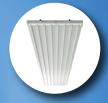

# **Electric Infrared Heater**

of REL type

# **Description**

**ECOray** Electric radiant panel of **REL** type with elegant design is suitable for wall, ceiling mounting or between the coffers of suspended ceiling. It is mounted in small and medium-sized public utilities, offices and residential buildings. High comfort of the feeling of heat meets the requirements of even the most demanding customer.

### Construction

**ECOray** low-temperature Infrared heater consists of a housing made of galvanized steel, radiating panels bilaterally covered with a special coating. The inner coating Thermoquartz provides maximum absorption of heat from its source, while the outer coatingThermocrystal, significantly increases productivity of radiation, also referred to as infrared heating. Rough surface of the radiator has 2.5 times higher conductivity than the smooth surface of the same size!