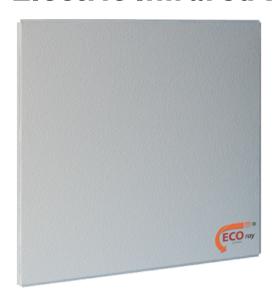

# **Electric Infrared Heater**

of REL type

# **Description**

**ECOray** Electric radiant panel of **REL** type with elegant design is suitable for wall, ceiling mounting or between the coffers of suspended ceiling. It is mounted in small and medium-sized public utilities, offices and residential buildings. High comfort of the feeling of heat meets the requirements of even the most demanding customer.

### Construction

**ECOray** low-temperature Infrared heater consists of a housing made of galvanized steel, radiating panels bilaterally covered with a special coating. The inner coating Thermoquartz provides maximum absorption of heat from its source, while the outer coatingThermocrystal, significantly increases productivity of radiation, also referred to as infrared heating. Rough surface of the radiator has 2.5 times higher conductivity than the smooth surface of the same size!